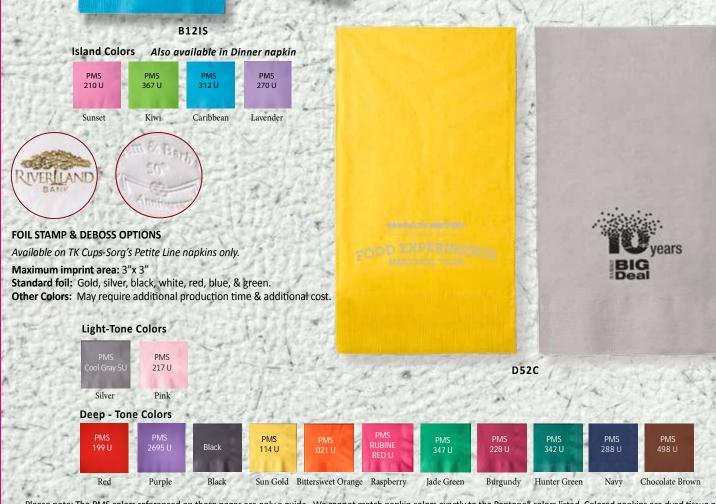

# LINEN-ESQUE<sup>®</sup> NAPKINS & GUEST TOWELS

These napkins are a non-woven, paper/poly cloth replacement

Rowe Furniture

LEG134

**LEG174** 

| SEB14    |  |
|----------|--|
| ALL SALA |  |

FOIL STAMP & DEBOSS OPTIONS Available on TK Cups-Sorg's Petite Line napkins only.

Maximum imprint area: 3"x 3" Standard foil: Gold, silver, black, white, red, blue, & green. Other Colors: May require additional production time & additional cost.

SE16S

| ITEM#                                    | ITEM DESCRIPTION                                                                                                              | 250     | 500        | 1,000         | 2,500         | 5,000         |       |
|------------------------------------------|-------------------------------------------------------------------------------------------------------------------------------|---------|------------|---------------|---------------|---------------|-------|
| SEB14S                                   | Linen-Esque® Beverage Napkins<br>1/4 Fold 5"x5" Folded. 10"x10" open                                                          | \$0.306 | \$0.296    | \$0.200       | \$0.177       | \$0.168       |       |
| LEG134S                                  | Linen-Esque® Cost Saver Guest Towel<br>1/4 Fold 6 <sup>1/2</sup> "x5" Folded. 10"x13" open                                    | \$0.403 | \$0.381    | \$0.250       | \$0.223       | \$0.201       |       |
| SE16S                                    | Linen-Esque® Guest Towels<br>1/6 Fold 4 <sup>1/4</sup> " x 8 <sup>1/2</sup> " Folded, 12" x 17" open                          | \$0.530 | \$0.496    | \$0.353       | \$0.313       | \$0.264       |       |
| HT18                                     | Linen-Esque® Dinner Napkins<br>1/8 Fold 4 <sup>1/4</sup> " x 8 <sup>1/2</sup> " Folded. 17"x17" open                          | \$0.071 | \$0.618    | \$0.447       | \$0.384       | \$0.341       |       |
| Add for second ink<br>Ink colors must be | color<br>separated .25" or more on all Petite Line napkins                                                                    | \$0.147 | \$0.128    | \$0.092       | \$0.078       | \$0.064       |       |
|                                          | oil stamping option:Add \$.030(v) per piece., Add \$62.50(v) die chDeboss option:Add \$62.50(v) die charge(replaces set-up ch |         | <b>J</b> . | es and inform | ation refer t | to page 58, g | rid A |