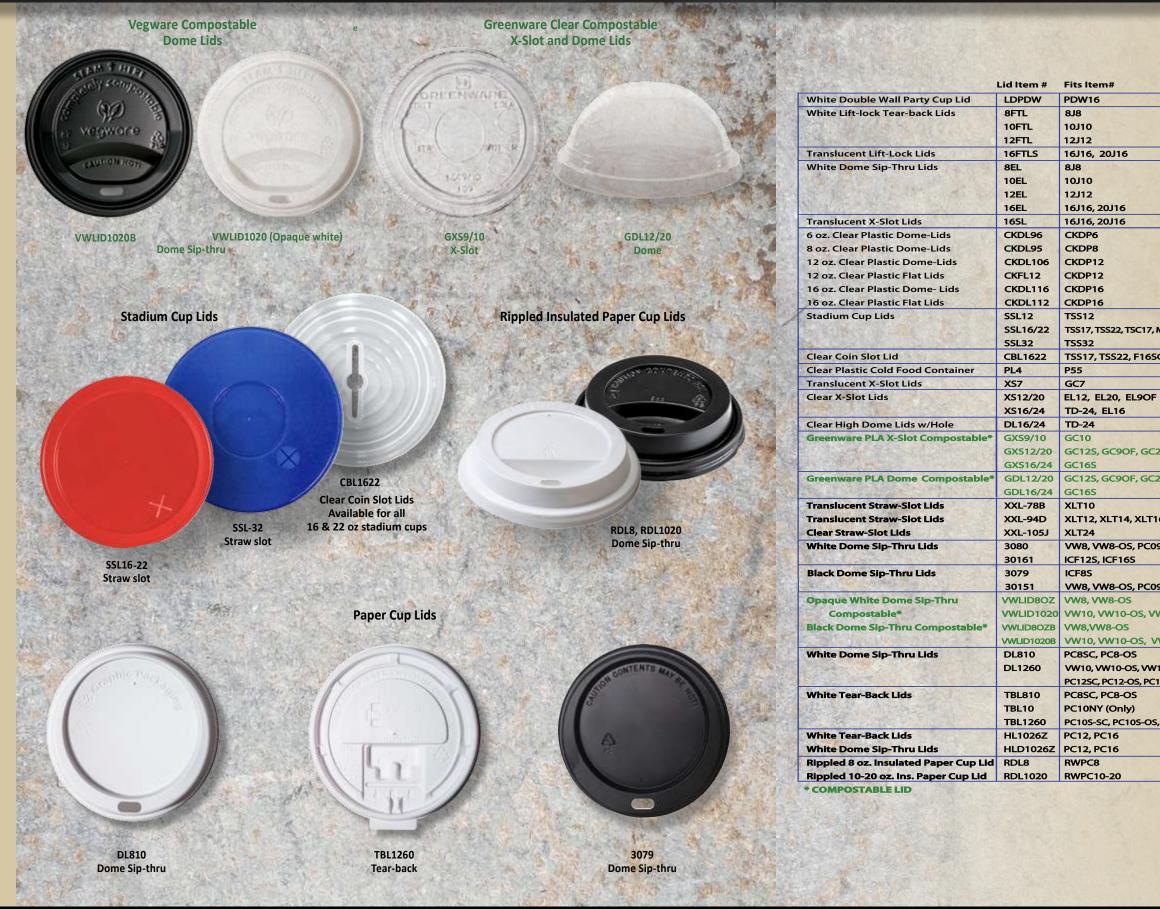

at they may exhibit scratches from packaging or shipping. This is normal and NOT a defect.

GPC-28



### PRICE PER PIECE - INCLUDES 1-COLOR PRINT (5R)

### PRICE PER PIECE - INCLUDES 1-COLOR PRINT (6R)

|      | 100    | 250    | 500    | 1,000  | 2,500  | 5,000  |  |
|------|--------|--------|--------|--------|--------|--------|--|
|      | \$2.39 | \$2.22 | \$2.17 | \$2.07 | \$2.02 | \$1.97 |  |
|      | \$0.54 | \$0.37 | \$0.32 | \$0.27 | \$0.25 | \$0.22 |  |
| Rep. | \$0.29 | \$0.21 | \$0.19 | \$0.14 | \$0.13 | \$0.11 |  |

### PRICE PER PIECE - INCLUDES 1-COLOR PRINT (5R)

|             | 100    | 250    | 500    | 1,000  | 2,500  |  |
|-------------|--------|--------|--------|--------|--------|--|
| oplies last | \$1.78 | \$1.67 | \$1.56 | \$1.46 | \$1.43 |  |

### HAND WASH ONLY.



|                                             | Colors               | Case/Sleeve P | rice Per Sleeve             |
|---------------------------------------------|----------------------|---------------|-----------------------------|
|                                             | White                | 1000/100      | \$ 0.54(T)each              |
|                                             | White                | 1000/100      | \$ 5.65(T)                  |
|                                             |                      | 1000/100      | \$ 5.65(T)                  |
|                                             |                      | 1000/100      | \$ 5.65(T)                  |
|                                             | Translucent          | 1000/100      | \$ 5.65(T