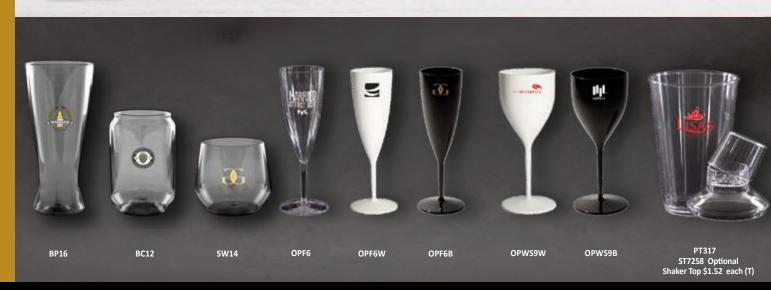

### CUPS

| White Stadium Cups                                 | 14-15                   |
|----------------------------------------------------|-------------------------|
| Translucent, Mood, & Colored                       | 16-17                   |
| Stadium Cups                                       |                         |
| Clear Soft Sided Plastic Cups                      | 18-19                   |
| EasyLine Plastic Cups                              | 20-21                   |
| Translucent Soft Sided Plastic Cups                | 22-23                   |
| Sampling Items                                     | 24-25                   |
| Hard Sided Cups, Tumblers,                         | 26-27                   |
| & Stemware                                         |                         |
| Frost Flex Tumblers                                | 28-29                   |
| Keepsake Collection                                | 30-31                   |
| Compostable Paper Hot Cups                         | 32-33                   |
|                                                    |                         |
| Paper Hot Cups                                     |                         |
| Paper Hot Cups<br>Coffee Cup Sleeves & Double Wall | 34-35                   |
|                                                    | 34-35                   |
| Coffee Cup Sleeves & Double Wall                   | 34-35<br>36-37          |
| Coffee Cup Sleeves & Double Wall<br>Insulated Cups | 34-35<br>36-37<br>38-39 |