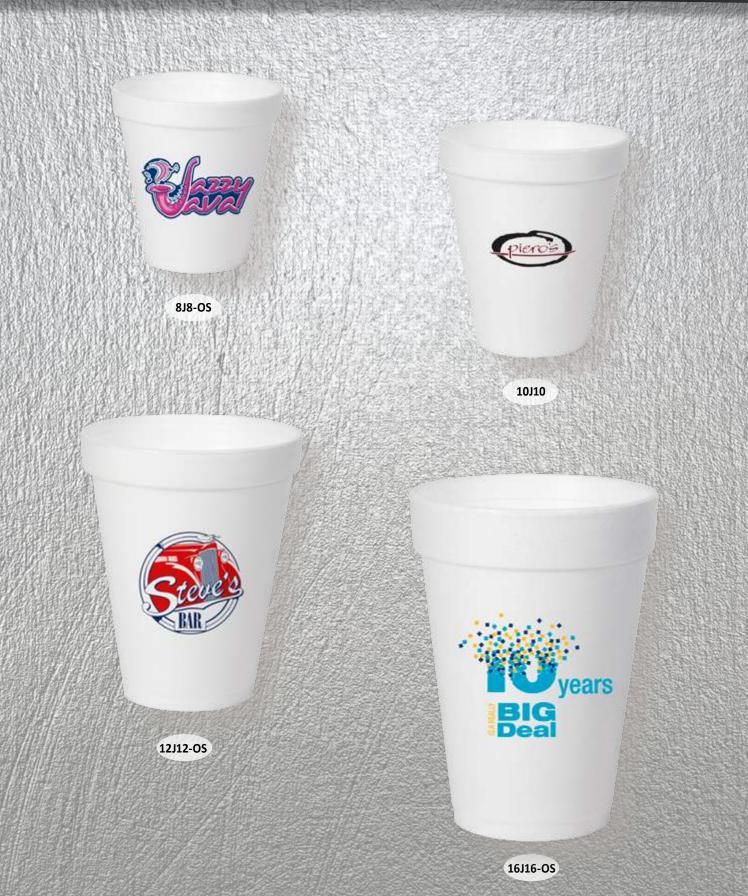

### CUPS

| White Stadium Cups                                 | 14-15                   |
|----------------------------------------------------|-------------------------|
| Translucent, Mood, & Colored                       | 16-17                   |
| Stadium Cups                                       |                         |
| Clear Soft Sided Plastic Cups                      | 18-19                   |
| EasyLine Plastic Cups                              | 20-21                   |
| Translucent Soft Sided Plastic Cups                | 22-23                   |
| Sampling Items                                     | 24-25                   |
| Hard Sided Cups, Tumblers,                         | 26-27                   |
| & Stemware                                         |                         |
| Frost Flex Tumblers                                | 28-29                   |
| Keepsake Collection                                | 30-31                   |
| Compostable Paper Hot Cups                         | 32-33                   |
|                                                    |                         |
| Paper Hot Cups                                     |                         |
| Paper Hot Cups<br>Coffee Cup Sleeves & Double Wall | 34-35                   |
|                                                    | 34-35                   |
| Coffee Cup Sleeves & Double Wall                   | 34-35<br>36-37          |
| Coffee Cup Sleeves & Double Wall<br>Insulated Cups | 34-35<br>36-37<br>38-39 |