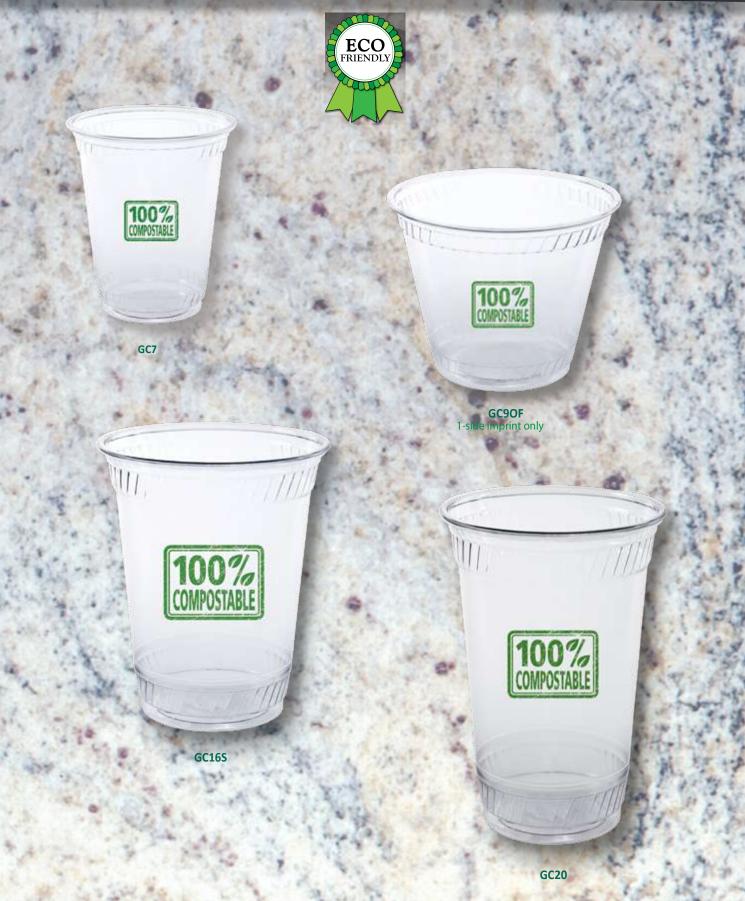

Please visit us at www.tkcups-sorgs.com

Biodegradable or made from 100% Recycled Material

• Most of the items in our catalog are made in the USA. Please look for this label.

**TK delivers. Right on time!** Quick turnaround available on many items. 1 color on select products, 2500 piece maximum. TK Cups-Sorg's offers a wide range of Eco-Friendly items THE ITEMS IN THIS ECO-FRIENDLY COLLECTION Fast, easy, and affordable! OFFER ALL OR SOME OF THE FOLLOWING BENEFITS: Natural based and fully compostable For more information visit • Thermoformed from NatureWorks® PLA tkcups-sorgs.com Made entirely from renewable resources of corn Please see pg. 60 for environmental logos legend • Stamp of approval from the Biodegradable Products Institute (BPI®) Made from recycled content • Are recyclable • BPA free 6AM 100% Compostable Soft-sided **Clear Greenware Cups** Napkins **Stadium Cups Coffee Cup Sleeves** Coasters 3 PM PM see pages 18-19 see pages 6-11 see pages 14-17 see pages 36-37 see pages 40-43 AM 6 100% 00 -gwore Bf Compostable Compostable Compostable Compostable **Bike Bottles** Paper Hot Cups Paper Hot Cups Lids **Paper Plates** Straws and Cutlery see pages 54-55 see pages 32-33 see pages 32-33 see pages 32-33 see page 52 5 ČľŠ PETE ROPLEX TITLE,