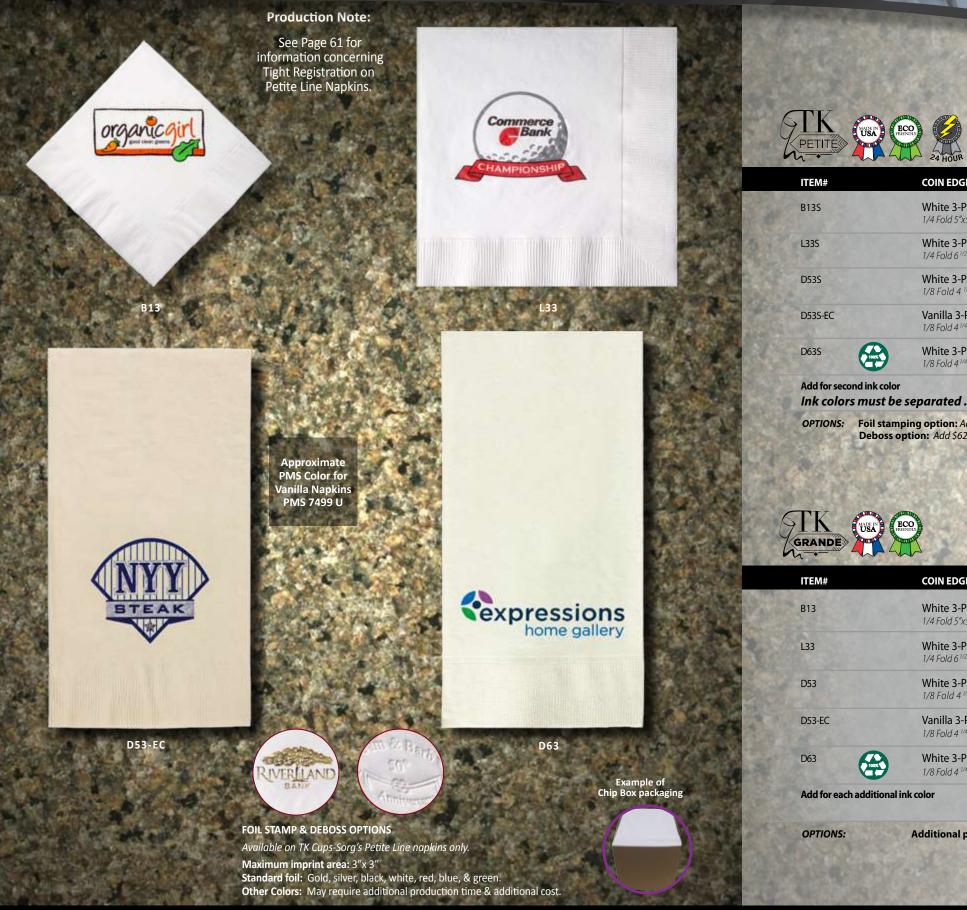

# LINEN-ESQUE<sup>®</sup> NAPKINS & GUEST TOWELS

These napkins are a non-woven, paper/poly cloth replacement

Rowe Furniture

LEG134

**LEG174** 

| SEB14    |  |
|----------|--|
| ALL SALA |  |

FOIL STAMP & DEBOSS OPTIONS Available on TK Cups-Sorg's Petite Line napkins only.

Maximum imprint area: 3"x 3" Standard foil: Gold, silver, black, white, red, blue, & green. Other Colors: May require additional production time & additional cost.

SE16S

| ITEM#                                    | ITEM DESCRIPTION                                                                                                              | 250     | 500        | 1,000         | 2,500         | 5,000         |       |
|------------------------------------------|-------------------------------------------------------------------------------------------------------------------------------|---------|------------|---------------|---------------|---------------|-------|
| SEB14S                                   | Linen-Esque® Beverage Napkins<br>1/4 Fold 5"x5" Folded. 10"x10" open                                                          | \$0.306 | \$0.296    | \$0.200       | \$0.177       | \$0.168       |       |
| LEG134S                                  | Linen-Esque® Cost Saver Guest Towel<br>1/4 Fold 6 <sup>1/2</sup> "x5" Folded. 10"x13" open                                    | \$0.403 | \$0.381    | \$0.250       | \$0.223       | \$0.201       |       |
| SE16S                                    | Linen-Esque® Guest Towels<br>1/6 Fold 4 <sup>1/4</sup> " x 8 <sup>1/2</sup> " Folded, 12" x 17" open                          | \$0.530 | \$0.496    | \$0.353       | \$0.313       | \$0.264       |       |
| HT18                                     | Linen-Esque® Dinner Napkins<br>1/8 Fold 4 <sup>1/4</sup> " x 8 <sup>1/2</sup> " Folded. 17"x17" open                          | \$0.071 | \$0.618    | \$0.447       | \$0.384       | \$0.341       |       |
| Add for second ink<br>Ink colors must be | color<br>separated .25" or more on all Petite Line napkins                                                                    | \$0.147 | \$0.128    | \$0.092       | \$0.078       | \$0.064       |       |
|                                          | oil stamping option:Add \$.030(v) per piece., Add \$62.50(v) die chDeboss option:Add \$62.50(v) die charge(replaces set-up ch |         | <b>J</b> . | es and inform | ation refer t | to page 58, g | rid A |

## **3-PLY WHITE & VANILLA NA**

| and the second s |                                                                                                                         |         |         |         |         |         |  |
|--------------------------------------------------------------------------------------------------------------------------------------------------------------------------------------------------------------------------------------------------------------------------------------------------------------------------------------------------------------------------------------------------------------------------------------------------------------------------------------------------------------------------------------------------------------------------------------------------------------------------------------------------------------------------------------------------------------------------------------------------------------------------------------------------------------------------------------------------------------------------------------------------------------------------------------------------------------------------------------------------------------------------------------------------------------------------------------------------------------------------------------------------------------------------------------------------------------------------------------------------------------------------------------------------------------------------------------------------------------------------------------------------------------------------------------------------------------------------------------------------------------------------------------------------------------------------------------------------------------------------------------------------------------------------------------------------------------------------------------------------------------------------------------------------------------------------------------------------------------------------------------------------------------------------------------------------------------------------------------------------------------------------------------------------------------------------------------------------------------------------------|-------------------------------------------------------------------------------------------------------------------------|---------|---------|---------|---------|---------|--|
| ITEM#                                                                                                                                                                                                                                                                                                                                                                                                                                                                                                                                                                                                                                                                                                                                                                                                                                                                                                                                                                                                                                                                                                                                                                                                                                                                                                                                                                                                                                                                                                                                                                                                                                                                                                                                                                                                                                                                                                                                                                                                                                                                                                                          | COIN EDGE EMBOSSED NAPKINS                                                                                              | 250     | 500     | 1,000   | 2,500   | 5,000   |  |
| B135                                                                                                                                                                                                                                                                                                                                                                                                                                                                                                                                                                                                                                                                                                                                                                                                                                                                                                                                                                                                                                                                                                                                                                                                                                                                                                                                                                                                                                                                                                                                                                                                                                                                                                                                                                                                                                                                                                                                                                                                                                                                                                                           | White 3-Ply Beverage Napkins<br>1/4 Fold 5"x5" Folded. 10"x10" open                                                     | \$0.272 | \$0.253 | \$0.184 | \$0.144 | \$0.131 |  |
| L33S                                                                                                                                                                                                                                                                                                                                                                                                                                                                                                                                                                                                                                                                                                                                                                                                                                                                                                                                                                                                                                                                                                                                                                                                                                                                                                                                                                                                                                                                                                                                                                                                                                                                                                                                                                                                                                                                                                                                                                                                                                                                                                                           | White 3-Ply Luncheon Napkins<br>1/4 Fold 6 <sup>1/2</sup> " x 6 <sup>3/4</sup> " Folded, 13" x 13 <sup>1/2</sup> " open | \$0.308 | \$0.289 | \$0.210 | \$0.165 | \$0.150 |  |
| D53S                                                                                                                                                                                                                                                                                                                                                                                                                                                                                                                                                                                                                                                                                                                                                                                                                                                                                                                                                                                                                                                                                                                                                                                                                                                                                                                                                                                                                                                                                                                                                                                                                                                                                                                                                                                                                                                                                                                                                                                                                                                                                                                           | White 3-Ply Dinner Napkins<br>1/8 Fold 4 <sup>1/4</sup> " x 7 <sup>1/2</sup> " Folded. 15"x17" open                     | \$0.364 | \$0.347 | \$0.249 | \$0.189 | \$0.170 |  |
| D53S-EC                                                                                                                                                                                                                                                                                                                                                                                                                                                                                                                                                                                                                                                                                                                                                                                                                                                                                                                                                                                                                                                                                                                                                                                                                                                                                                                                                                                                                                                                                                                                                                                                                                                                                                                                                                                                                                                                                                                                                                                                                                                                                                                        | <b>Vanilla 3-Ply Dinner Napkins</b><br>1/8 Fold 4 <sup>1/4</sup> " x 7 <sup>1/2"</sup> Folded, 15" x 17" open           | \$0.531 | \$0.495 | \$0.359 | \$0.282 | \$0.259 |  |
| D635                                                                                                                                                                                                                                                                                                                                                                                                                                                                                                                                                                                                                                                                                                                                                                                                                                                                                                                                                                                                                                                                                                                                                                                                                                                                                                                                                                                                                                                                                                                                                                                                                                                                                                                                                                                                                                                                                                                                                                                                                                                                                                                           | White 3-Ply Dinner Napkins<br>1/8 Fold 4 <sup>174*</sup> x 8 <sup>172*</sup> Folded, 17" x 17" open                     | \$0.380 | \$0.353 | \$0.258 | \$0.199 | \$0.179 |  |
| Add for second ink co                                                                                                                                                                                                                                                                                                                                                                                                                                                                                                                                                                                                                                                                                                                                                                                                                                                                                                                                                                                                                                                                                                                                                                                                                                                                                                                                                                                                                                                                                                                                                                                                                                                                                                                                                                                                                                                                                                                                                                                                                                                                                                          | lor<br>be separated .25" or more on all Petite Line napkins                                                             | \$0.147 | \$0.128 | \$0.092 | \$0.078 | \$0.064 |  |

 
 OPTIONS:
 Foil stamping option: Add \$.030(v) per piece., Add \$62.50(v) die charge (replaces set-up charge)

 Deboss option:
 Add \$62.50(v) die charge (replaces set-up charge)

 For additional c
 For additional charges and information refer to page 58, grid A