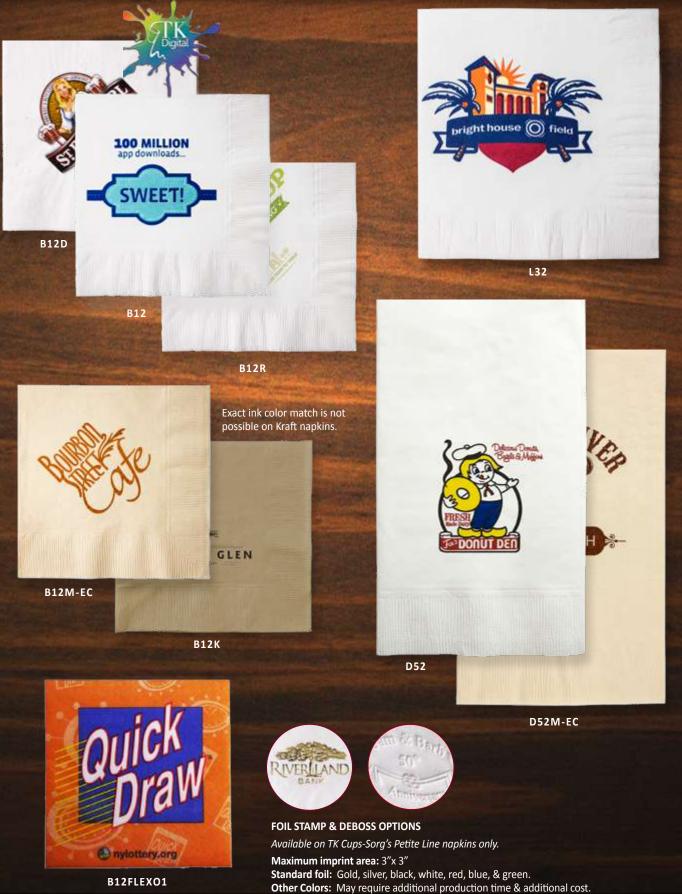

# LINEN-ESQUE<sup>®</sup> NAPKINS & GUEST TOWELS

These napkins are a non-woven, paper/poly cloth replacement

Rowe Furniture

LEG134

**LEG174** 

| SEB14    |  |
|----------|--|
| ALL SALA |  |

FOIL STAMP & DEBOSS OPTIONS Available on TK Cups-Sorg's Petite Line napkins only.

Maximum imprint area: 3"x 3" Standard foil: Gold, silver, black, white, red, blue, & green. Other Colors: May require additional production time & additional cost.

SE16S

| ITEM#                                    | ITEM DESCRIPTION                                                                                                              | 250     | 500        | 1,000         | 2,500         | 5,000         |       |
|------------------------------------------|-------------------------------------------------------------------------------------------------------------------------------|---------|------------|---------------|---------------|---------------|-------|
| SEB14S                                   | Linen-Esque® Beverage Napkins<br>1/4 Fold 5"x5" Folded. 10"x10" open                                                          | \$0.306 | \$0.296    | \$0.200       | \$0.177       | \$0.168       |       |
| LEG134S                                  | Linen-Esque® Cost Saver Guest Towel<br>1/4 Fold 6 <sup>1/2</sup> "x5" Folded. 10"x13" open                                    | \$0.403 | \$0.381    | \$0.250       | \$0.223       | \$0.201       |       |
| SE16S                                    | Linen-Esque® Guest Towels<br>1/6 Fold 4 <sup>1/4</sup> " x 8 <sup>1/2</sup> " Folded, 12" x 17" open                          | \$0.530 | \$0.496    | \$0.353       | \$0.313       | \$0.264       |       |
| HT18                                     | Linen-Esque® Dinner Napkins<br>1/8 Fold 4 <sup>1/4</sup> " x 8 <sup>1/2</sup> " Folded. 17"x17" open                          | \$0.071 | \$0.618    | \$0.447       | \$0.384       | \$0.341       |       |
| Add for second ink<br>Ink colors must be | color<br>separated .25" or more on all Petite Line napkins                                                                    | \$0.147 | \$0.128    | \$0.092       | \$0.078       | \$0.064       |       |
|                                          | oil stamping option:Add \$.030(v) per piece., Add \$62.50(v) die chDeboss option:Add \$62.50(v) die charge(replaces set-up ch |         | <b>J</b> . | es and inform | ation refer t | to page 58, g | rid A |