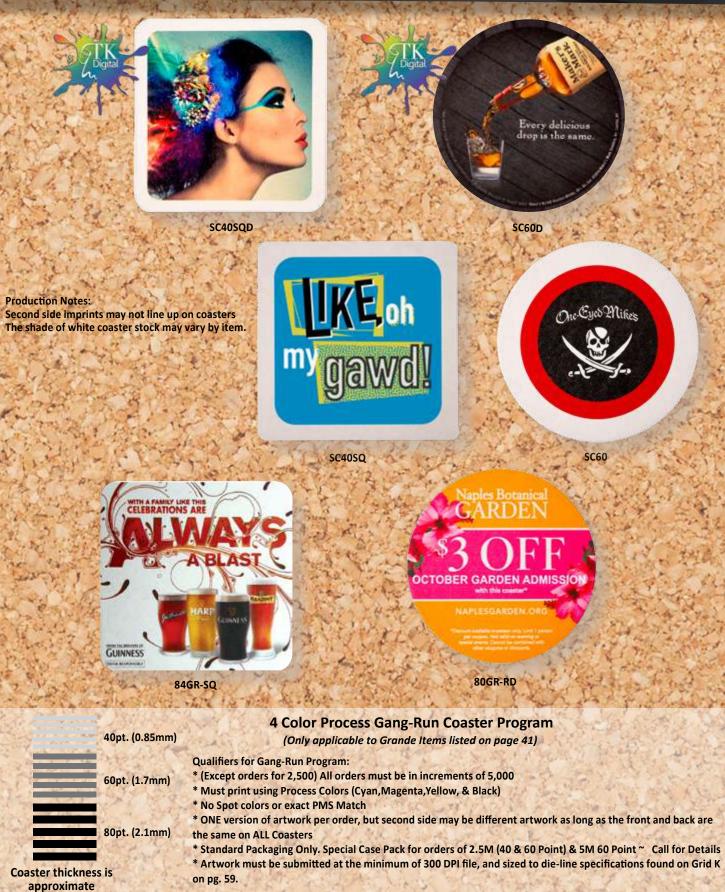

0.072 |
| 12J12-OS                                 | 12 oz. Foam Cup            | \$0.164 | \$0.148 | \$0.130 | \$0.118 | \$0.108 | \$0.094 |
| 16J16-OS                                 | 16 oz. Foam Cup            | \$0.206 | \$0.192 | \$0.188 | \$0.164 | \$0.151 | \$0.136 |
| 20J16-OS                                 | 20 oz. Foam Cup            | \$0.238 | \$0.218 | \$0.206 | \$0.185 | \$0.168 | \$0.152 |
| Add for each addi                        | tional ink color per image | \$0.019 | \$0.019 | \$0.019 | \$0.013 | \$0.011 | \$0.008 |
| No charge for second 4 color process not |                            |         |         |         |         |         |         |



For additional charges and information refer to page 58, grid B

### PRICE PER PIECE - INCLUDES 1-COLOR PRINT (3RSTU)



|              | MADE IN           |                                                         |          |               |              |        |        |  |
|--------------|-------------------|---------------------------------------------------------|----------|---------------|--------------|--------|--------|--|
| - Min        | USA               | Made from 40% recycled material                         | PRICE PE | R PIECE - DIG | ITAL PRINTED | (5R)   |        |  |
| ITEM#        | ITEM#             | DESCRIPTION                                             | 250      | 500           | 1,000        | 2,500  | 5,000  |  |
| SC40SQD      | SC40D             | 40 pt. 3.5" High Density Pulp Board Coasters: RND or SQ | \$0.54   | \$0.51        | \$0.45       | \$0.42 | \$0.41 |  |
| SC60SQ