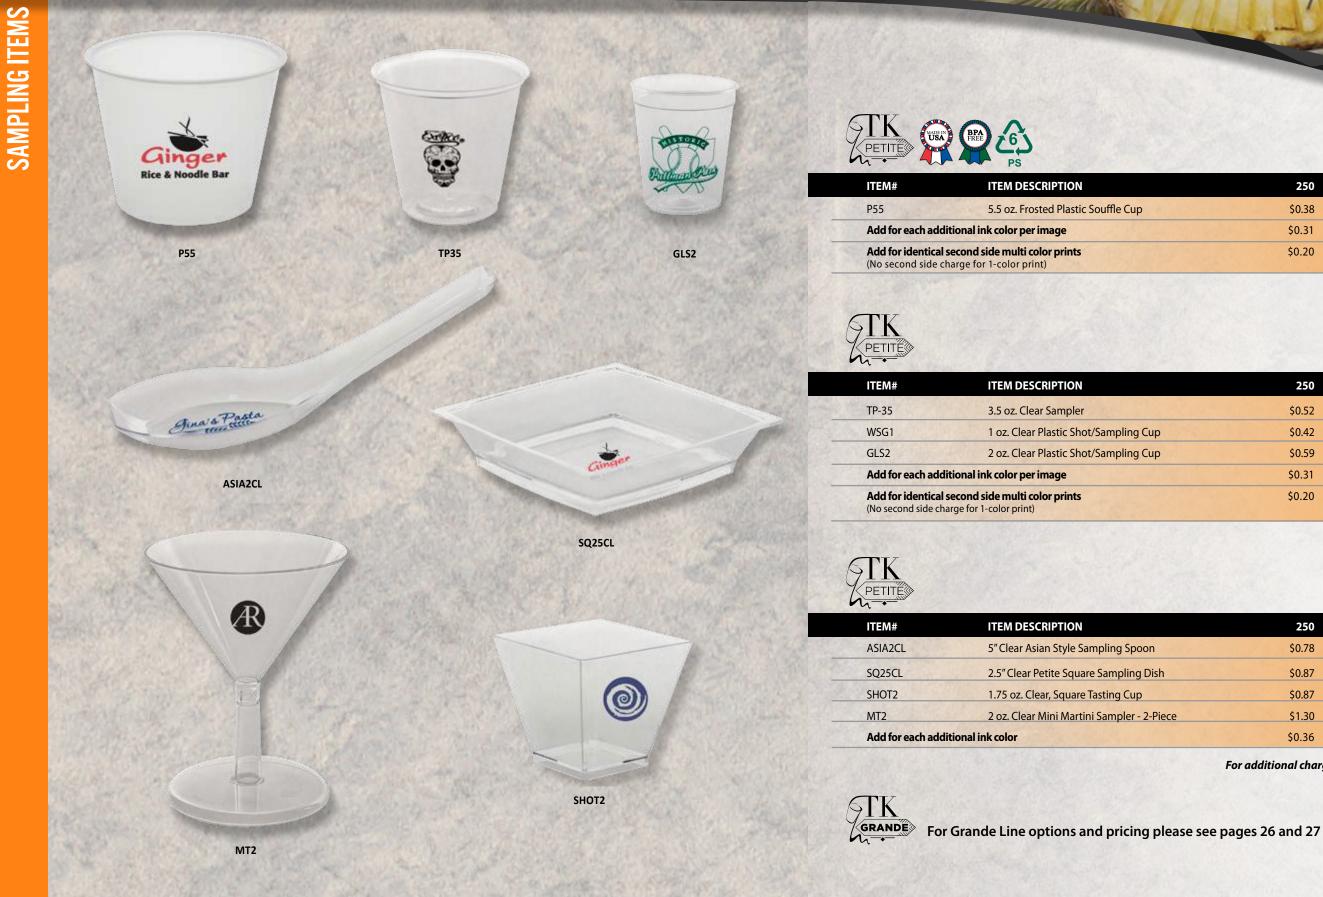

### CUPS

| White Stadium Cups                                 | 14-15                   |
|----------------------------------------------------|-------------------------|
| Translucent, Mood, & Colored                       | 16-17                   |
| Stadium Cups                                       |                         |
| Clear Soft Sided Plastic Cups                      | 18-19                   |
| EasyLine Plastic Cups                              | 20-21                   |
| Translucent Soft Sided Plastic Cups                | 22-23                   |
| Sampling Items                                     | 24-25                   |
| Hard Sided Cups, Tumblers,                         | 26-27                   |
| & Stemware                                         |                         |
| Frost Flex Tumblers                                | 28-29                   |
| Keepsake Collection                                | 30-31                   |
| Compostable Paper Hot Cups                         | 32-33                   |
|                                                    |                         |
| Paper Hot Cups                                     |                         |
| Paper Hot Cups<br>Coffee Cup Sleeves & Double Wall | 34-35                   |
|                                                    | 34-35                   |
| Coffee Cup Sleeves & Double Wall                   | 34-35<br>36-37          |
| Coffee Cup Sleeves & Double Wall<br>Insulated Cups | 34-35<br>36-37<br>38-39 |

 Most advanced technology Full Color Process Petite or Grande programs

• 1-6 Days Low Quantity Runs Huge Product Selection Quick Turn-around • Up to 4 Spot Color Imprints Pad Print/Screen Print

### • 3-12 Days • High Speed/High Quantity Economical Pricing Up to 6 Spot Color Imprints Special Packaging & Fulfillment • 4-Color Process Printing

 Custom Manufactured Products Higher Quantity Runs • Full Bleed / 4 color Process Printing Economical Pricing Special Packaging & Fulfillment