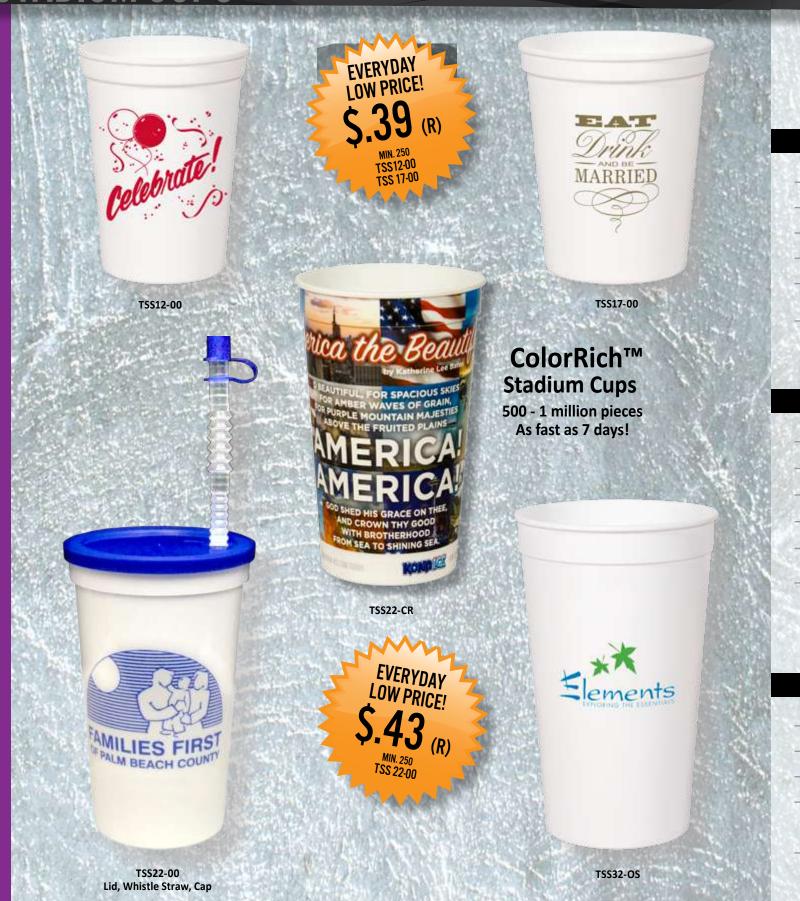

### CUPS

| White Stadium Cups                                 | 14-15                   |
|----------------------------------------------------|-------------------------|
| Translucent, Mood, & Colored                       | 16-17                   |
| Stadium Cups                                       |                         |
| Clear Soft Sided Plastic Cups                      | 18-19                   |
| EasyLine Plastic Cups                              | 20-21                   |
| Translucent Soft Sided Plastic Cups                | 22-23                   |
| Sampling Items                                     | 24-25                   |
| Hard Sided Cups, Tumblers,                         | 26-27                   |
| & Stemware                                         |                         |
| Frost Flex Tumblers                                | 28-29                   |
| Keepsake Collection                                | 30-31                   |
| Compostable Paper Hot Cups                         | 32-33                   |
|                                                    |                         |
| Paper Hot Cups                                     |                         |
| Paper Hot Cups<br>Coffee Cup Sleeves & Double Wall | 34-35                   |
|                                                    | 34-35                   |
| Coffee Cup Sleeves & Double Wall                   | 34-35<br>36-37          |
| Coffee Cup Sleeves & Double Wall<br>Insulated Cups | 34-35<br>36-37<br>38-39 |