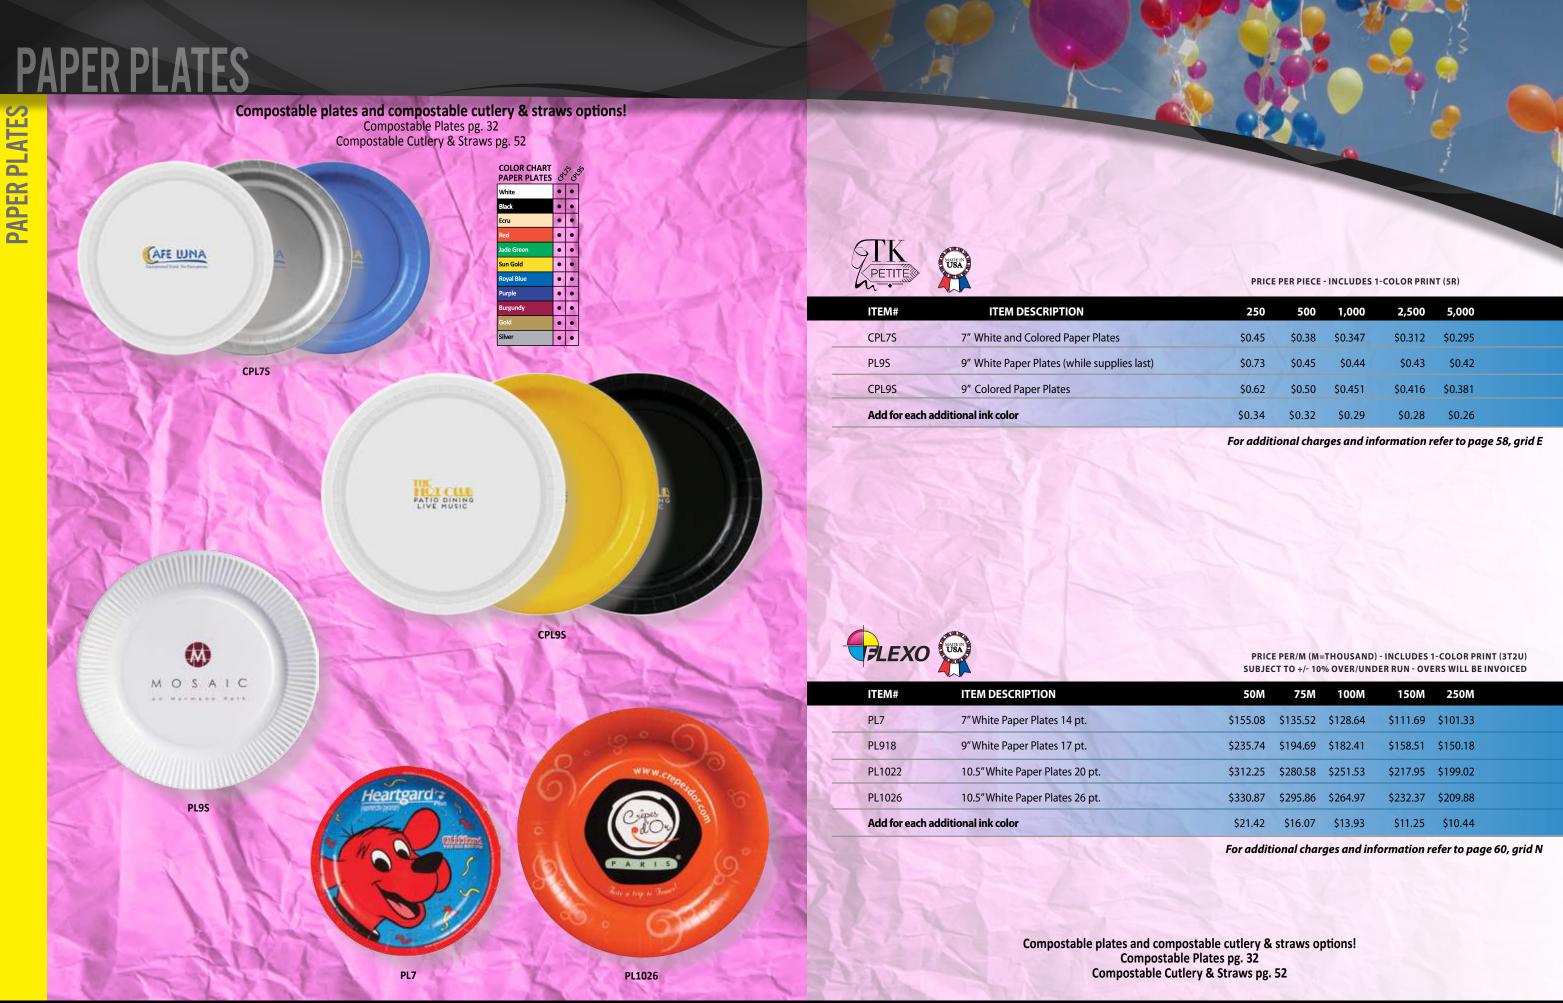

### PLATES

| Compostable Paper Plates |  |
|--------------------------|--|
| Plastic Plates           |  |
| Paper Plates             |  |