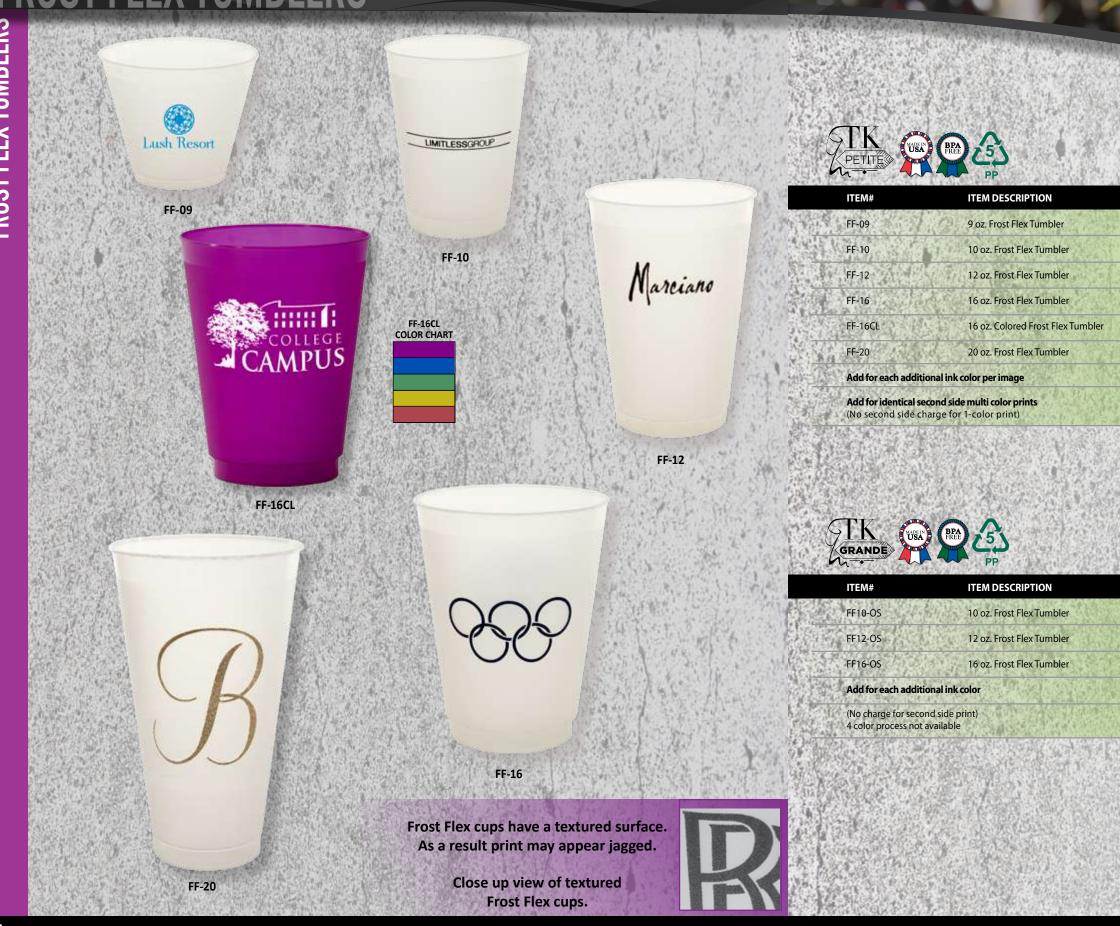

### CUPS

| White Stadium Cups                                 | 14-15                   |
|----------------------------------------------------|-------------------------|
| Translucent, Mood, & Colored                       | 16-17                   |
| Stadium Cups                                       |                         |
| Clear Soft Sided Plastic Cups                      | 18-19                   |
| EasyLine Plastic Cups                              | 20-21                   |
| Translucent Soft Sided Plastic Cups                | 22-23                   |
| Sampling Items                                     | 24-25                   |
| Hard Sided Cups, Tumblers,                         | 26-27                   |
| & Stemware                                         |                         |
| Frost Flex Tumblers                                | 28-29                   |
| Keepsake Collection                                | 30-31                   |
| Compostable Paper Hot Cups                         | 32-33                   |
|                                                    |                         |
| Paper Hot Cups                                     |                         |
| Paper Hot Cups<br>Coffee Cup Sleeves & Double Wall | 34-35                   |
|                                                    | 34-35                   |
| Coffee Cup Sleeves & Double Wall                   | 34-35<br>36-37          |
| Coffee Cup Sleeves & Double Wall<br>Insulated Cups | 34-35<br>36-37<br>38-39 |