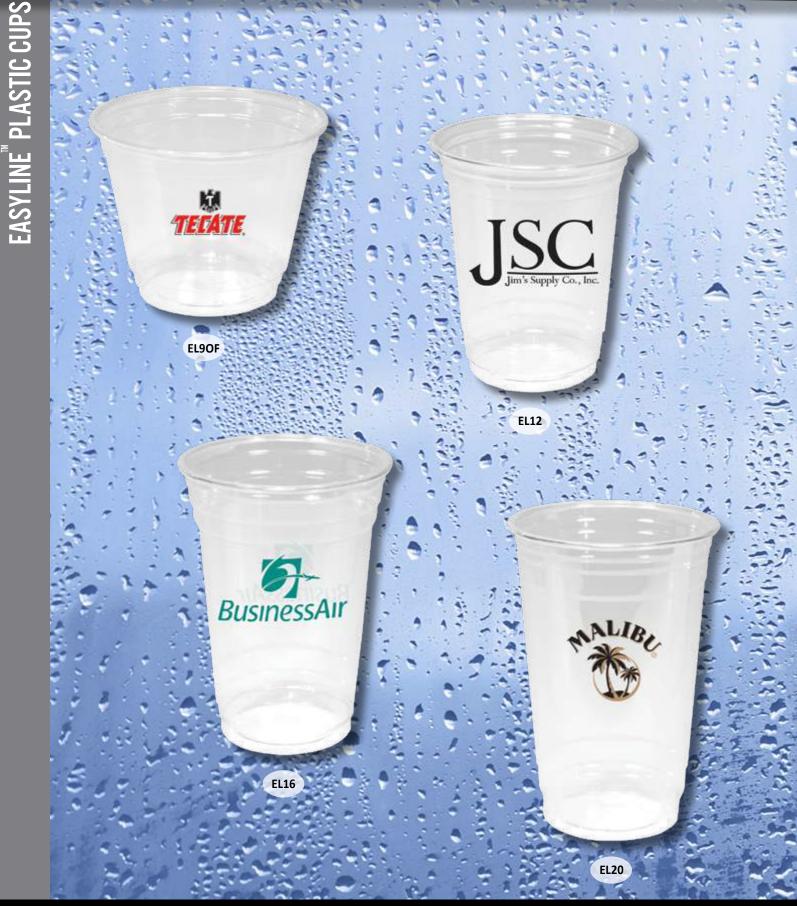

### CUPS

| White Stadium Cups                                 | 14-15                   |
|----------------------------------------------------|-------------------------|
| Translucent, Mood, & Colored                       | 16-17                   |
| Stadium Cups                                       |                         |
| Clear Soft Sided Plastic Cups                      | 18-19                   |
| EasyLine Plastic Cups                              | 20-21                   |
| Translucent Soft Sided Plastic Cups                | 22-23                   |
| Sampling Items                                     | 24-25                   |
| Hard Sided Cups, Tumblers,                         | 26-27                   |
| & Stemware                                         |                         |
| Frost Flex Tumblers                                | 28-29                   |
| Keepsake Collection                                | 30-31                   |
| Compostable Paper Hot Cups                         | 32-33                   |
|                                                    |                         |
| Paper Hot Cups                                     |                         |
| Paper Hot Cups<br>Coffee Cup Sleeves & Double Wall | 34-35                   |
|                                                    | 34-35                   |
| Coffee Cup Sleeves & Double Wall                   | 34-35<br>36-37          |
| Coffee Cup Sleeves & Double Wall<br>Insulated Cups | 34-35<br>36-37<br>38-39 |