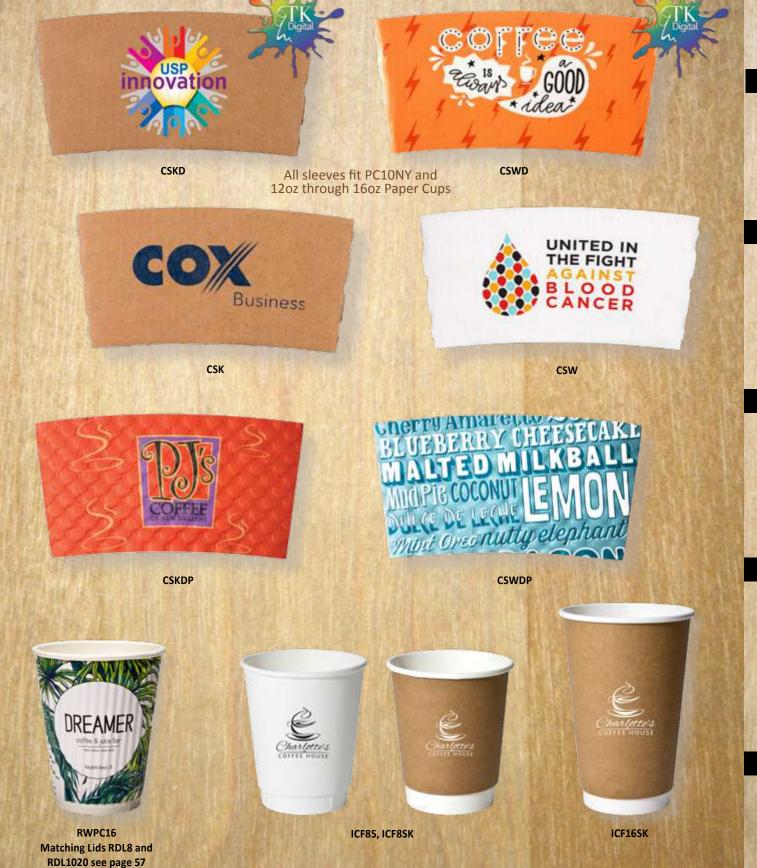

### CUPS

| White Stadium Cups                                 | 14-15                   |
|----------------------------------------------------|-------------------------|
| Translucent, Mood, & Colored                       | 16-17                   |
| Stadium Cups                                       |                         |
| Clear Soft Sided Plastic Cups                      | 18-19                   |
| EasyLine Plastic Cups                              | 20-21                   |
| Translucent Soft Sided Plastic Cups                | 22-23                   |
| Sampling Items                                     | 24-25                   |
| Hard Sided Cups, Tumblers,                         | 26-27                   |
| & Stemware                                         |                         |
| Frost Flex Tumblers                                | 28-29                   |
| Keepsake Collection                                | 30-31                   |
| Compostable Paper Hot Cups                         | 32-33                   |
|                                                    |                         |
| Paper Hot Cups                                     |                         |
| Paper Hot Cups<br>Coffee Cup Sleeves & Double Wall | 34-35                   |
|                                                    | 34-35                   |
| Coffee Cup Sleeves & Double Wall                   | 34-35<br>36-37          |
| Coffee Cup Sleeves & Double Wall<br>Insulated Cups | 34-35<br>36-37<br>38-39 |