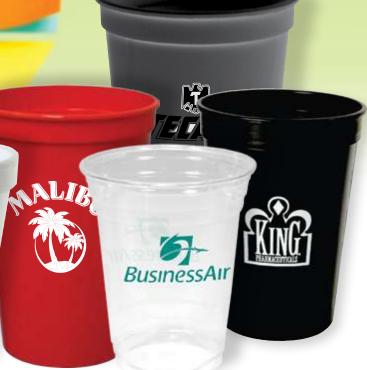

### CUPS

| White Stadium Cups                                 | 14-15                   |
|----------------------------------------------------|-------------------------|
| Translucent, Mood, & Colored                       | 16-17                   |
| Stadium Cups                                       |                         |
| Clear Soft Sided Plastic Cups                      | 18-19                   |
| EasyLine Plastic Cups                              | 20-21                   |
| Translucent Soft Sided Plastic Cups                | 22-23                   |
| Sampling Items                                     | 24-25                   |
| Hard Sided Cups, Tumblers,                         | 26-27                   |
| & Stemware                                         |                         |
| Frost Flex Tumblers                                | 28-29                   |
| Keepsake Collection                                | 30-31                   |
| Compostable Paper Hot Cups                         | 32-33                   |
|                                                    |                         |
| Paper Hot Cups                                     |                         |
| Paper Hot Cups<br>Coffee Cup Sleeves & Double Wall | 34-35                   |
|                                                    | 34-35                   |
| Coffee Cup Sleeves & Double Wall                   | 34-35<br>36-37          |
| Coffee Cup Sleeves & Double Wall<br>Insulated Cups | 34-35<br>36-37<br>38-39 |